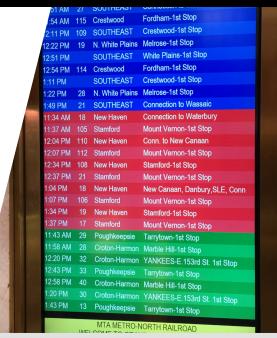

The WavWriter system uses an intuitive map-based user interface that allows for the delivery of live, Ad Hoc, pre-recorded, automated and text-to-speech audio and visual messages that can be delivered to any station or zone.

#### MAP

Display systems provides access to select dialog and alarms.